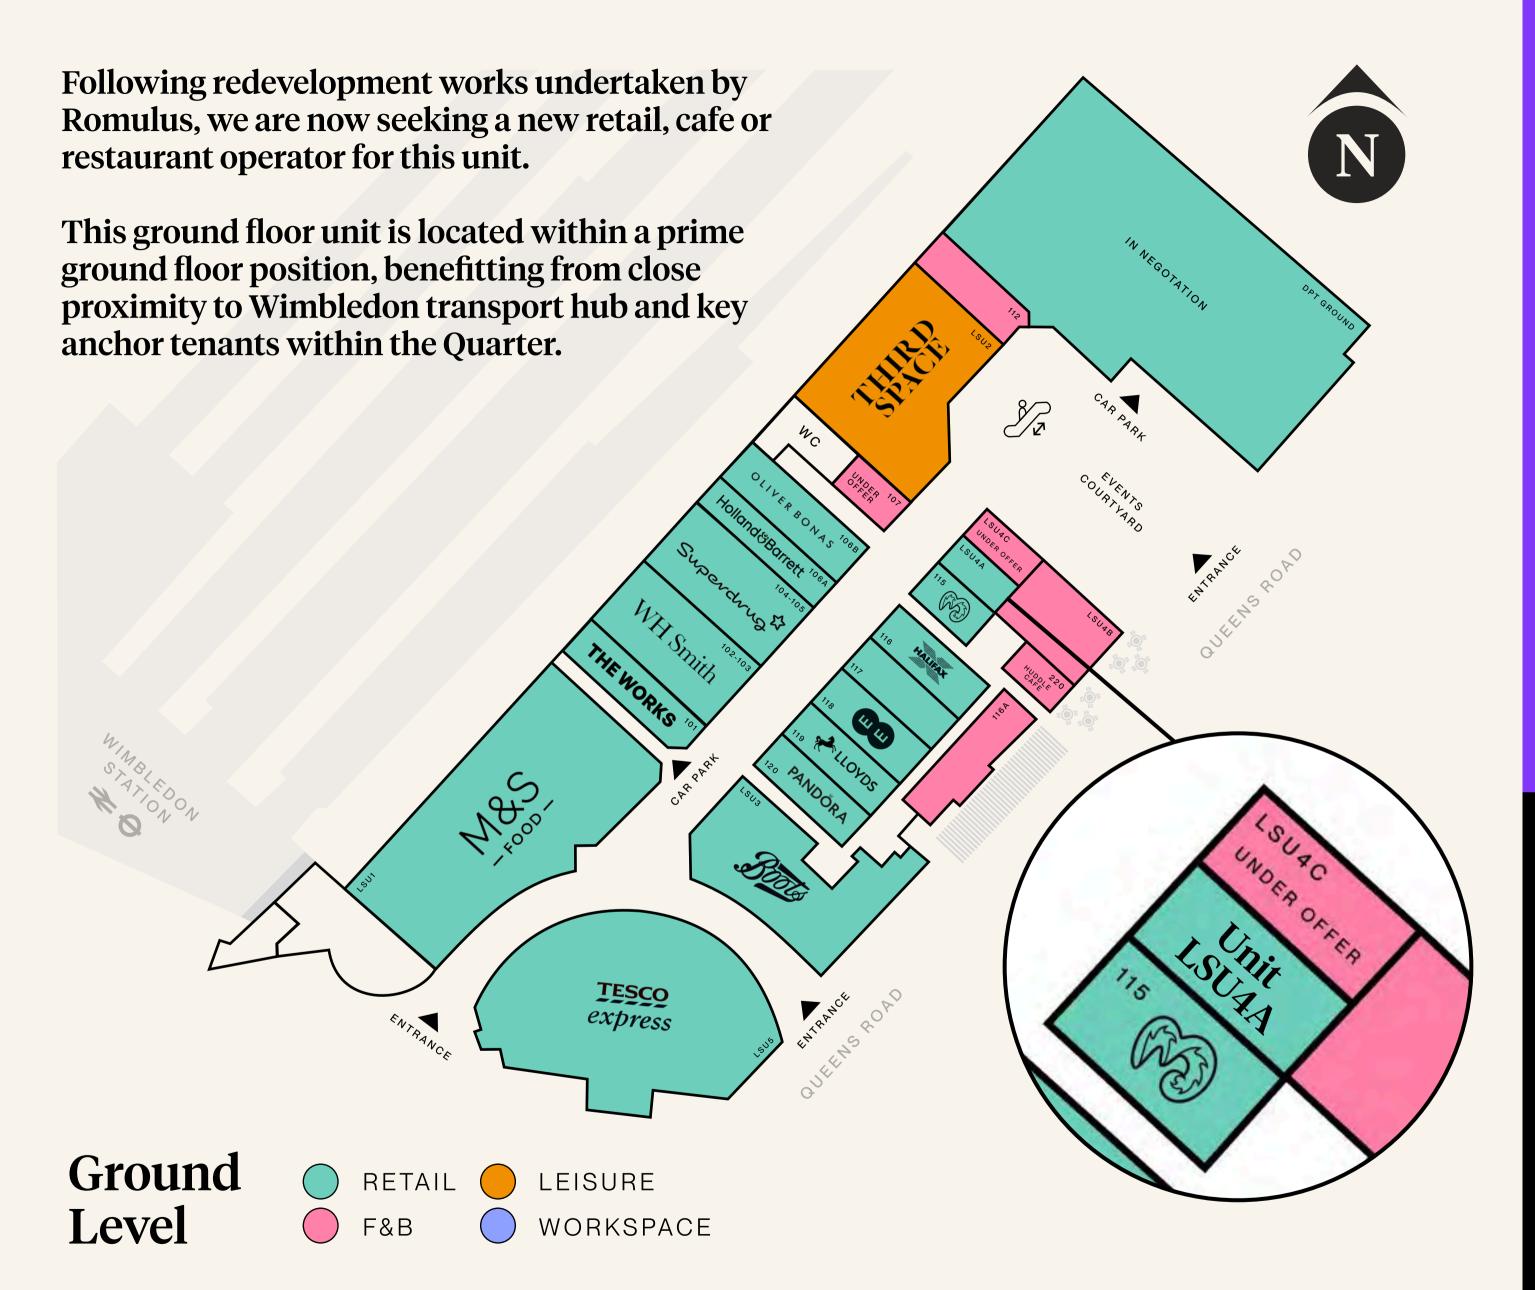

# Unit LSU4A

765 sq ft retail opportunity

P-THREE and Cushman & Wakefield on their behalf and for the Vendors or Lessors of this property whose Agents they are, give notice that: 1. These particulars are set out as a general outline only for guidance to intending Purchasers or Lessees, and do not constitute any part of an offer or contract. 2. Details are given without any responsibility and any intending Purchasers, Lessees or Third Parties should not rely on them as statements or representations of fact, but must satisfy themselves by inspection or otherwise as to the correctness of each of them. 3. No person in the employment of P-Three and Cushman & Wakefield has any authority to make any representation themselves or warranty whatsoever in relation to this property. 4. Unless otherwise stated, all prices and rents are quoted exclusive of VAT. January 2025.

#### SIZE (NIA)

Ground

765 sq ft

Total

765 sq ft

#### USE

Suitable for E use.