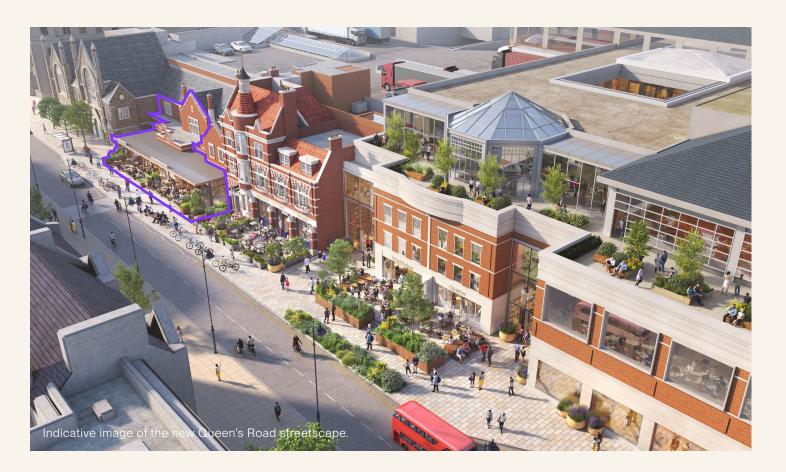

## The Magistrates Court

Up to 2,930 sq ft available from H2 2025

Wimbledon Quarter

Indicative image of The Magistrates Court unit

SW19

### The Magistrates Court

A BRAND-NEW UNIT OF **2,930 SQ FT** LOCATED WITHIN AN EXCITING NEW PARADE OF FOOD AND BEVERAGE UNITS ADJACENT TO WIMBLEDON QUARTER IN THE HEART OF THE TOWN CENTRE. The unit is undergoing a sympathetic renovation focused on retaining the existing historic character whilst introducing a fully glazed timber extension. This offers occupiers a unique al fresco opportunity within the heart of Wimbledon town centre.

The unit benefits from 2,930 sq ft of internal ground floor and mezzanine space, with a further 530 sq ft of external terrace. There are also split options available to accommodate smaller units if required.

The Magistrates Court is well suited to a food and beverage operator, such as a restaurant, café, wine bar or bakery and is offered to market in a shell and core condition.