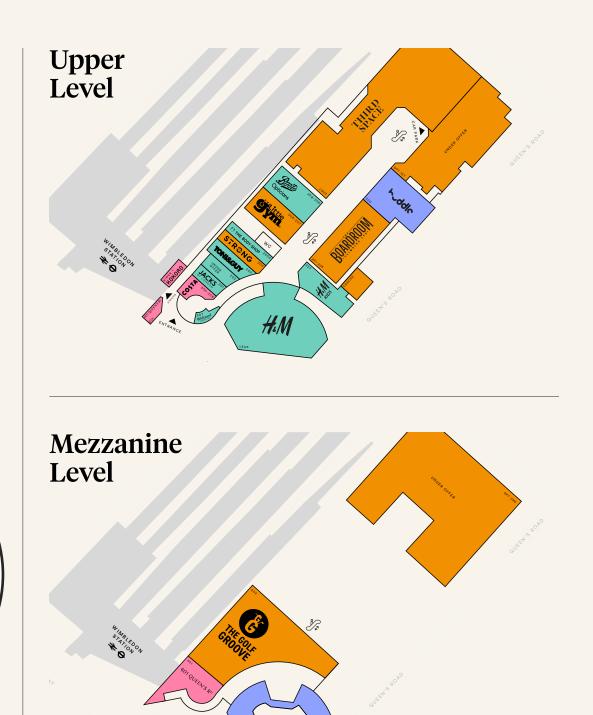

such as a restaurant, café, wine bar or bakery and is offered to market in a shell and core condition.





## SIZE (also available as smaller units)Ground2,400 sq ftMezzanine530 sq ft

Total 2,930 sq ft

**USE** Suitable for E use

RENT & SERVICE CHARGE Rent of £95,000 pa Service charge £11.50 psf

#### RATES

Interested parties are advised to make their own enquiries with the London Borough of Merton.

#### TENURE

The premises is available by way of a full repairing and insuring lease for a term to be agreed.

#### SERVICE

Capped gas can be provided if required.

#### EPC

Available upon request.

#### LEGAL COSTS

Each party is to be responsible for their own professional and legal costs incurred in the transaction.

AVAILABILITY H2 2025

## Wimbledon **Quarter Map**

Ground Level





# Get in Jouch

| <b>P-THREE</b> ®    | Raquel Sanchez Diaz<br>07714 957 312<br>raquel@p-three.co.uk | Louise Hannah<br>07896 838 488<br>Iouise@p-three.co.uk | Thomas Rose<br>07793 024 403<br>thomas@p-three.co.uk | Dominic Waldron<br>0207 084 6929<br>dominicw@romulusuk.com |
|---------------------|--------------------------------------------------------------|--------------------------------------------------------|------------------------------------------------------|------------------------------------------------------------|
| CUSHMAN & WAKEFIELD | Toby Sykes                                                   | James Merrett                                          |                                                      |                                                            |
|