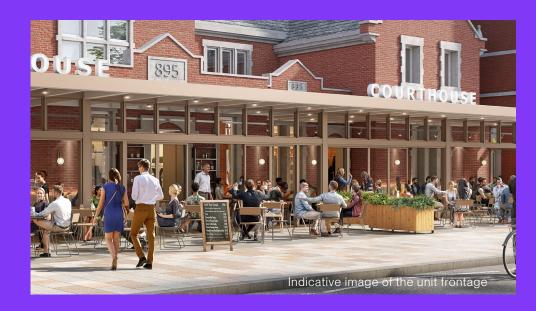

### The Magistrates Court

A BRAND-NEW UNIT OF **2,930 SQ FT** LOCATED WITHIN AN EXCITING NEW PARADE OF FOOD AND BEVERAGE UNITS ADJACENT TO WIMBLEDON QUARTER IN THE HEART OF THE TOWN CENTRE. The unit is undergoing a sympathetic renovation focused on retaining the existing historic character whilst introducing a fully glazed timber extension. This offers occupiers a unique al fresco opportunity within the heart of Wimbledon town centre.

The unit benefits from 2,930 sq ft of internal ground floor and mezzanine space, with a further 530 sq ft of external terrace. There are also split options available to accommodate smaller units if required.

The Magistrates Court is well suited to a food and beverage operator, such as a restaurant, café, wine bar or bakery and is offered to market in a shell and core condition.