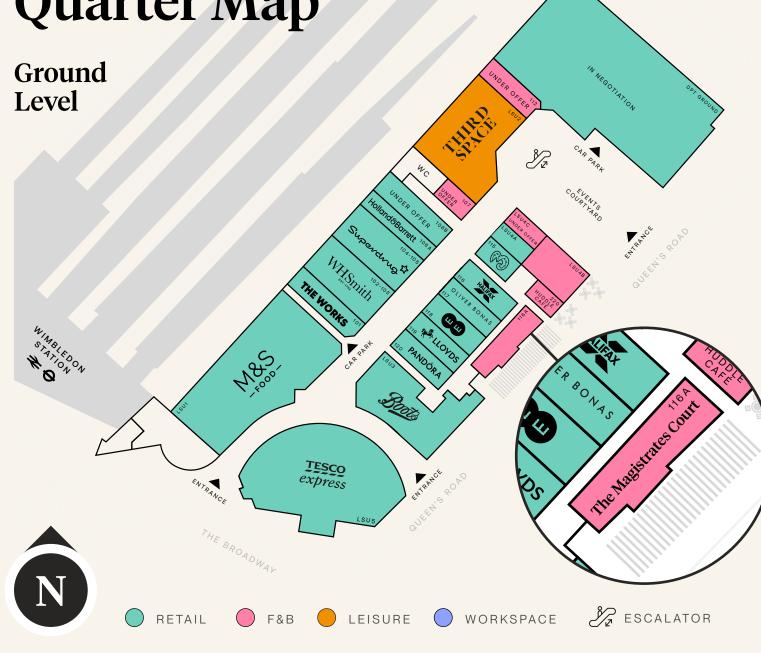

, such as a restaurant, café, wine bar or bakery and is offered to market in a shell and core condition.





## SIZE (also available as smaller units)Ground2,400 sq ftMezzanine530 sq ft

Total 2,930 sq ft

**USE** Suitable for E use

RENT & SERVICE CHARGE Rent of £95,000 pa Service charge £11.50 psf

#### RATES

Interested parties are advised to make their own enquiries with the London Borough of Merton.

#### TENURE

The premises is available by way of a full repairing and insuring lease for a term to be agreed.

#### SERVICE

Capped gas can be provided if required.

#### EPC

Available upon request.

#### LEGAL COSTS

Each party is to be responsible for their own professional and legal costs incurred in the transaction.

AVAILABILITY H2 2025

## Wimbledon **Quarter Map**

Ground Level





# Get in Jouch

| <b>P-THREE</b> ®    | Raquel Sanchez Diaz<br>07714 957 312<br>raquel@p-three.co.uk | Louise Hannah<br>07896 838 488<br>Iouise@p-three.co.uk | Thomas Rose<br>07793 024 403<br>thomas@p-three.co.uk | Dominic Waldron<br>0207 084 6929<br>dominicw@romulusuk.com |
|---------------------|--------------------------------------------------------------|--------------------------------------------------------|------------------------------------------------------|------------------------------------------------------------|
| CUSHMAN & WAKEFIELD | Toby Sykes                                                   | James Merrett                                          |                                                      |                                                            |