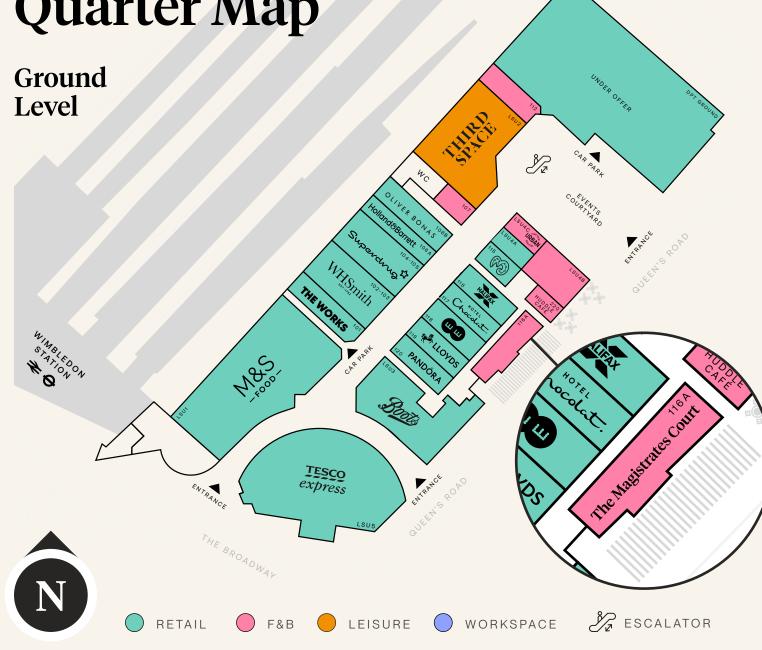

------------------------------|-------------|
| Terrace                          | 530 sq ft   |
| Total                            | 3,460 sq ft |
|                                  |             |
| <b>JSE</b><br>Suitable for E use |             |

RENT & SERVICE CHARGE Rent of £95,000 pa Service charge £12.44 psf

#### RATES

Interested parties are advised to make their own enquiries with the London Borough of Merton.

#### TENURE

The premises is available by way of a full repairing and insuring lease for a term to be agreed.

#### SERVICE

Capped gas can be provided if required.

#### EPC

Available upon request.

#### LEGAL COSTS

Each party is to be responsible for their own professional and legal costs incurred in the transaction.

AVAILABILITY

# Wimbledon **Quarter Map**

Level





# Get in Jouch

### **P-THREE**®

#### Michaella Moreton

07943 009 766 michaella@p-three.co.uk

**Thomas Rose** 

07793 024 403 thomas@p-three.co.uk



**Dominic Waldron** 

0207 084 6929 dominicw@romulusuk.com

## CUSHMAN & WAKEFIELD

Toby Sykes

07764 398 240 toby.sykes@cushwake.com Alice Hershman

0207 152 5798 alice.hershman@cushwake.com



Wimbledon Quarter 4 Queen's Road Wimbledon SW19 8ND P-THREE and Cushman & Wakefield on their behalf and for the Vendors or Lessors of this property whose Agents they are, give notice that: 1. These particulars are set out as a general outline only for guidance to intending Purchasers or Lessees, and do not constitute any part of an offer or contract. 2. Details are given without any responsibility and any intending Purchasers, Lessees or Third