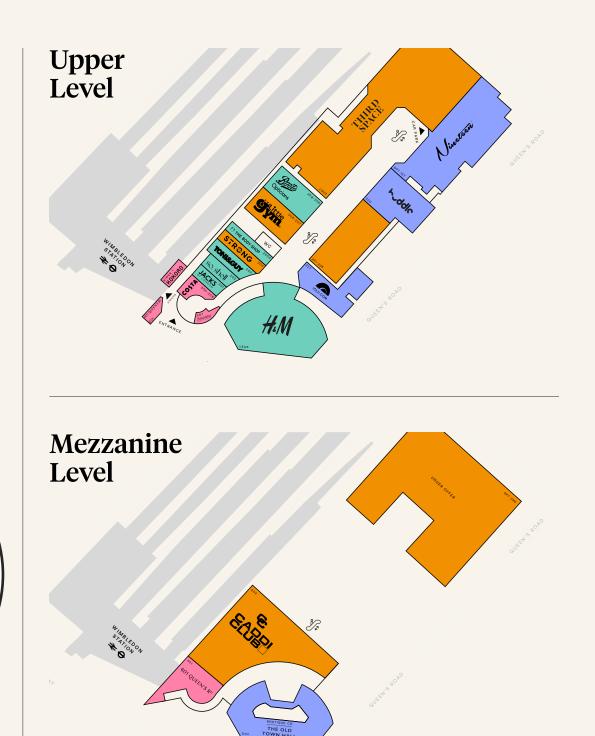

----------------------------|-------------|
| Terrace                          | 530 sq ft   |
| Total                            | 3,460 sq ft |
|                                  |             |
| <b>JSE</b><br>Suitable for E use |             |

RENT & SERVICE CHARGE Rent of £95,000 pa Service charge £12.44 psf

#### RATES

Interested parties are advised to make their own enquiries with the London Borough of Merton.

#### TENURE

The premises is available by way of a full repairing and insuring lease for a term to be agreed.

#### SERVICE

Capped gas can be provided if required.

#### EPC

Available upon request.

#### LEGAL COSTS

Each party is to be responsible for their own professional and legal costs incurred in the transaction.

AVAILABILITY

# Wimbledon **Quarter Map**

Level





# Get in Jouch

### **P-THREE**®

#### Michaella Moreton

07943 009 766 michaella@p-three.co.uk

**Thomas Rose** 

07793 024 403 thomas@p-three.co.uk



**Dominic Waldron** 

0207 084 6929 dominicw@romulusuk.com

## CUSHMAN & WAKEFIELD

Toby Sykes

07764 398 240 toby.sykes@cushwake.com Alice Hershman

0207 152 5798 alice.hershman@cushwake.com



Wimbledon Quarter 4 Queen's Road Wimbledon SW19 8ND P-THREE and Cushman & Wakefield on their behalf and for the Vendors or Lessors of this property whose Agents they are, give notice that: 1. These particulars are set out as a general outline only for guidance to intending Purchasers or Lessees, and do not constitute any part of an offer or contract. 2. Details are given without any responsibility and any intending Purchasers, Lessees or Third Pa