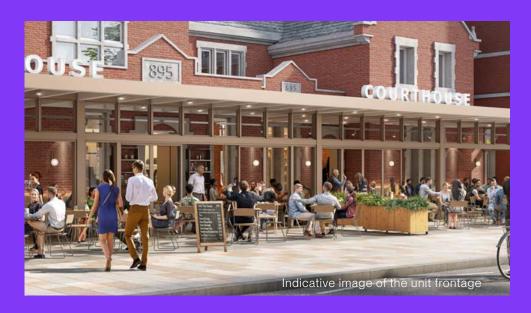

# The Magistrates Court

Up to 3,460 sq ft available from H2 2025

# The Magistrates Court

A BRAND-NEW UNIT OF **3,460 SQ FT** LOCATED WITHIN AN EXCITING NEW PARADE OF FOOD AND BEVERAGE UNITS ADJACENT TO WIMBLEDON QUARTER IN THE HEART OF THE TOWN CENTRE. The unit is undergoing a sympathetic renovation focused on retaining the existing historic character whilst introducing a fully glazed timber extension. This offers occupiers a unique al fresco opportunity within the heart of Wimbledon town centre.

The unit benefits from 2,930 sq ft of internal ground floor and mezzanine space, with a further 530 sq ft of external terrace. There are also split options available to accommodate smaller units if required.