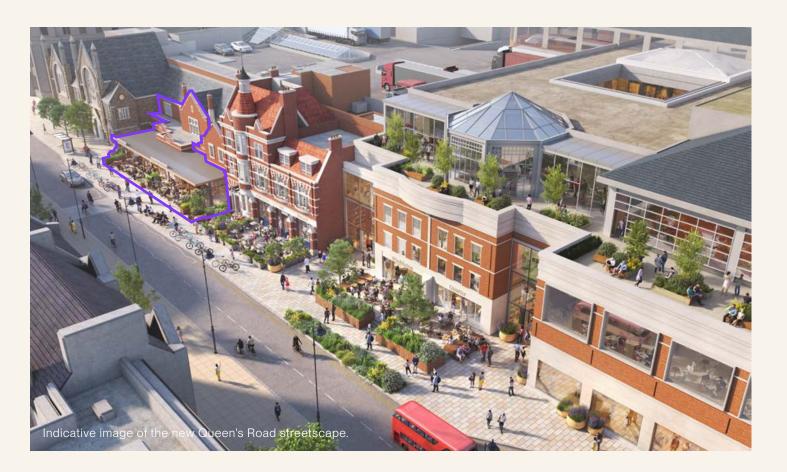

### Wimbledon Quarter

Indicative image of The Magistrates Court unit

SW19

# The Magistrates Court

A BRAND-NEW UNIT OF **3,460 SQ FT** LOCATED WITHIN AN EXCITING NEW PARADE OF FOOD AND BEVERAGE UNITS ADJACENT TO WIMBLEDON QUARTER IN THE HEART OF THE TOWN CENTRE. The unit is undergoing a sympathetic renovation focused on retaining the existing historic character whilst introducing a fully glazed timber extension. This offers occupiers a unique al fresco opportunity within the heart of Wimbledon town centre.